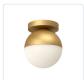

#### **FLUSH MOUNT**

FM58306-BG/OP Brushed Gold/Opal Glass

FM58306-BK/OP Black/Opal Glass

### **DESCRIPTION**

**PROJECT** 

One of our best-selling designs is the retro-style Monae Collection. These decadent orb-shaped lamps are available in a striking black or dazzling brushed gold finish that plays well with modern and retro décor. Available in three different-sized pendants with 120" cables or a luxurious flush mount option.