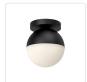

#### **FLUSH MOUNT**

FM58306-BG/OP Brushed Gold/Opal Glass

FM58306-BK/OP Black/Opal Glass

### **DESCRIPTION**

**PROJECT** 

One of our best-selling designs is the retro-style Monae Collection. These decadent orb-shaped lamps are available in a striking black or dazzling brushed gold finish that plays well with modern and retro décor. Available in three different-sized pendants with 120" cables or a luxurious flush mount option.