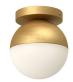

#### **FLUSH MOUNT**

FM58306-BG/OP Brushed Gold/Opal Glass

FM58306-BK/OP Black/Opal Glass

### **DESCRIPTION**

**PROJECT** 

One of our best-selling designs is the retro-style Monae Collection. These decadent orb-shaped lamps are available in a striking black or dazzling brushed gold finish that plays well with modern and retro décor. Available in three different-sized pendants with 120" cables or a luxurious flush mount option.