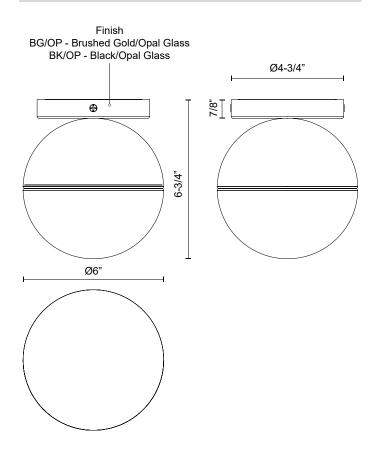

#### **SPECIFICATION DETAILS**

| Fixture Dimensions     | D6" x H6-3/4"                  |
|------------------------|--------------------------------|
| Lamp Type              | Incandescent, A19, Medium Base |
| Wattage                | 1 x 60W                        |
| Voltage                | 120V                           |
| Glass Details          | Opal Glass                     |
| Location               | Dry                            |
| Bulbs Included         | No                             |
| Illumination Direction | Down                           |
| Canopy Dimensions      | D4-3/4" x H7/8"                |
| Paint Finish           | BG01; BK02;                    |